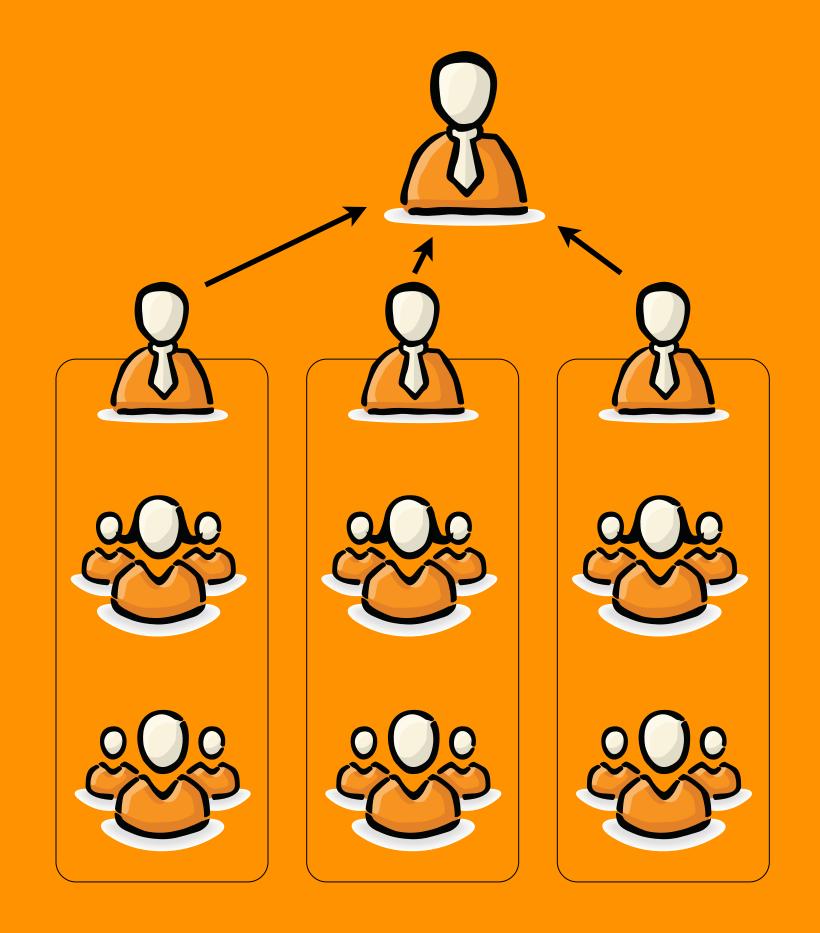

#### TEAM

#### TEAM

- CODE FEATURES, NO FRAMEWORK

- INTRINSIC MOTIVATION
- MMF, DISCOVER HOW USERS USE
- NO TASKS, LOTS OF CONTEXT

- CODE FEATURES, NO FRAMEWORK
- SLACK FOR EARLY ROI

- INTRINSIC MOTIVATION
- MMF, DISCOVER HOW USERS USE
- NO TASKS, LOTS OF CONTEXT

- CODE FEATURES, NO FRAMEWORK
- SLACK FOR EARLY ROI
- BUILD QUALITY IN

IN ORDER TO <benefit>
AS A <role>
I WANT <feature>

- IS A DEVELOPMENT METHODOLOGY
- MAKES TEAMS GO FASTER
- SAVES COSTS
- IS ABOUT EFFICIENCY
- NEEDS TO BE EMBEDDED IN THE ORGANIZATION