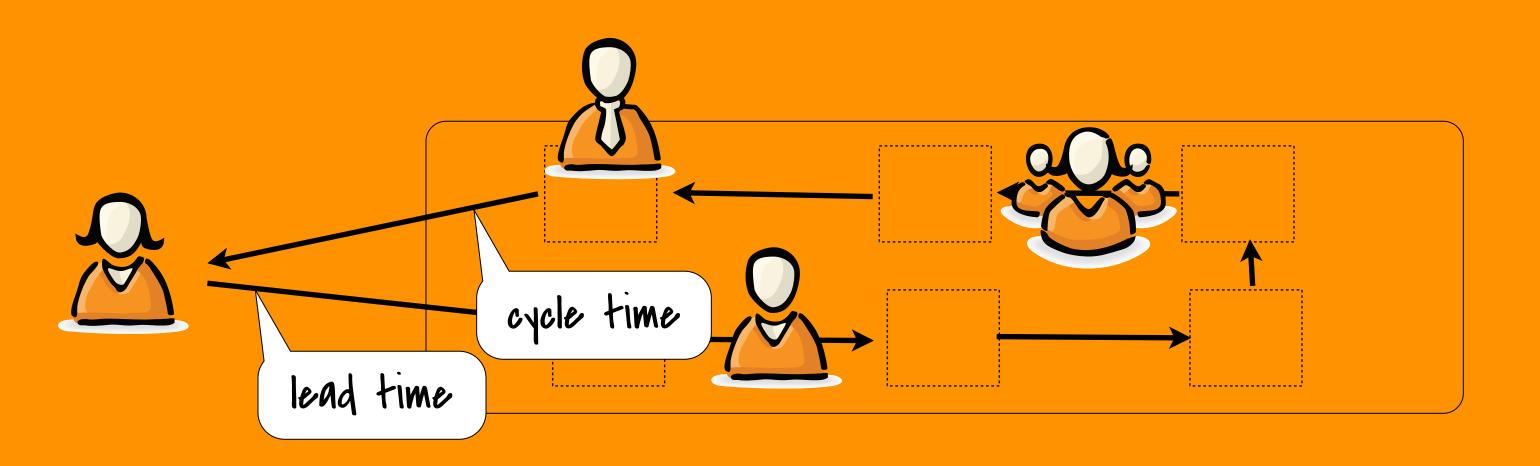

#### TEAM

#### TEAM

- CODE FEATURES, NO FRAMEWORK

- INTRINSIC MOTIVATION
- MMF, DISCOVER HOW USERS USE
- NO TASKS, LOTS OF CONTEXT

- CODE FEATURES, NO FRAMEWORK
- SLACK FOR EARLY ROI

- INTRINSIC MOTIVATION
- MMF, DISCOVER HOW USERS USE
- NO TASKS, LOTS OF CONTEXT

- CODE FEATURES, NO FRAMEWORK
- SLACK FOR EARLY ROI
- BUILD QUALITY IN

IN ORDER TO <benefit>
AS A <role>
I WANT <feature>

- IS A DEVELOPMENT METHODOLOGY
- MAKES TEAMS GO FASTER
- SAVES COSTS
- IS ABOUT EFFICIENCY
- NEEDS TO BE EMBEDDED IN THE ORGANIZATION