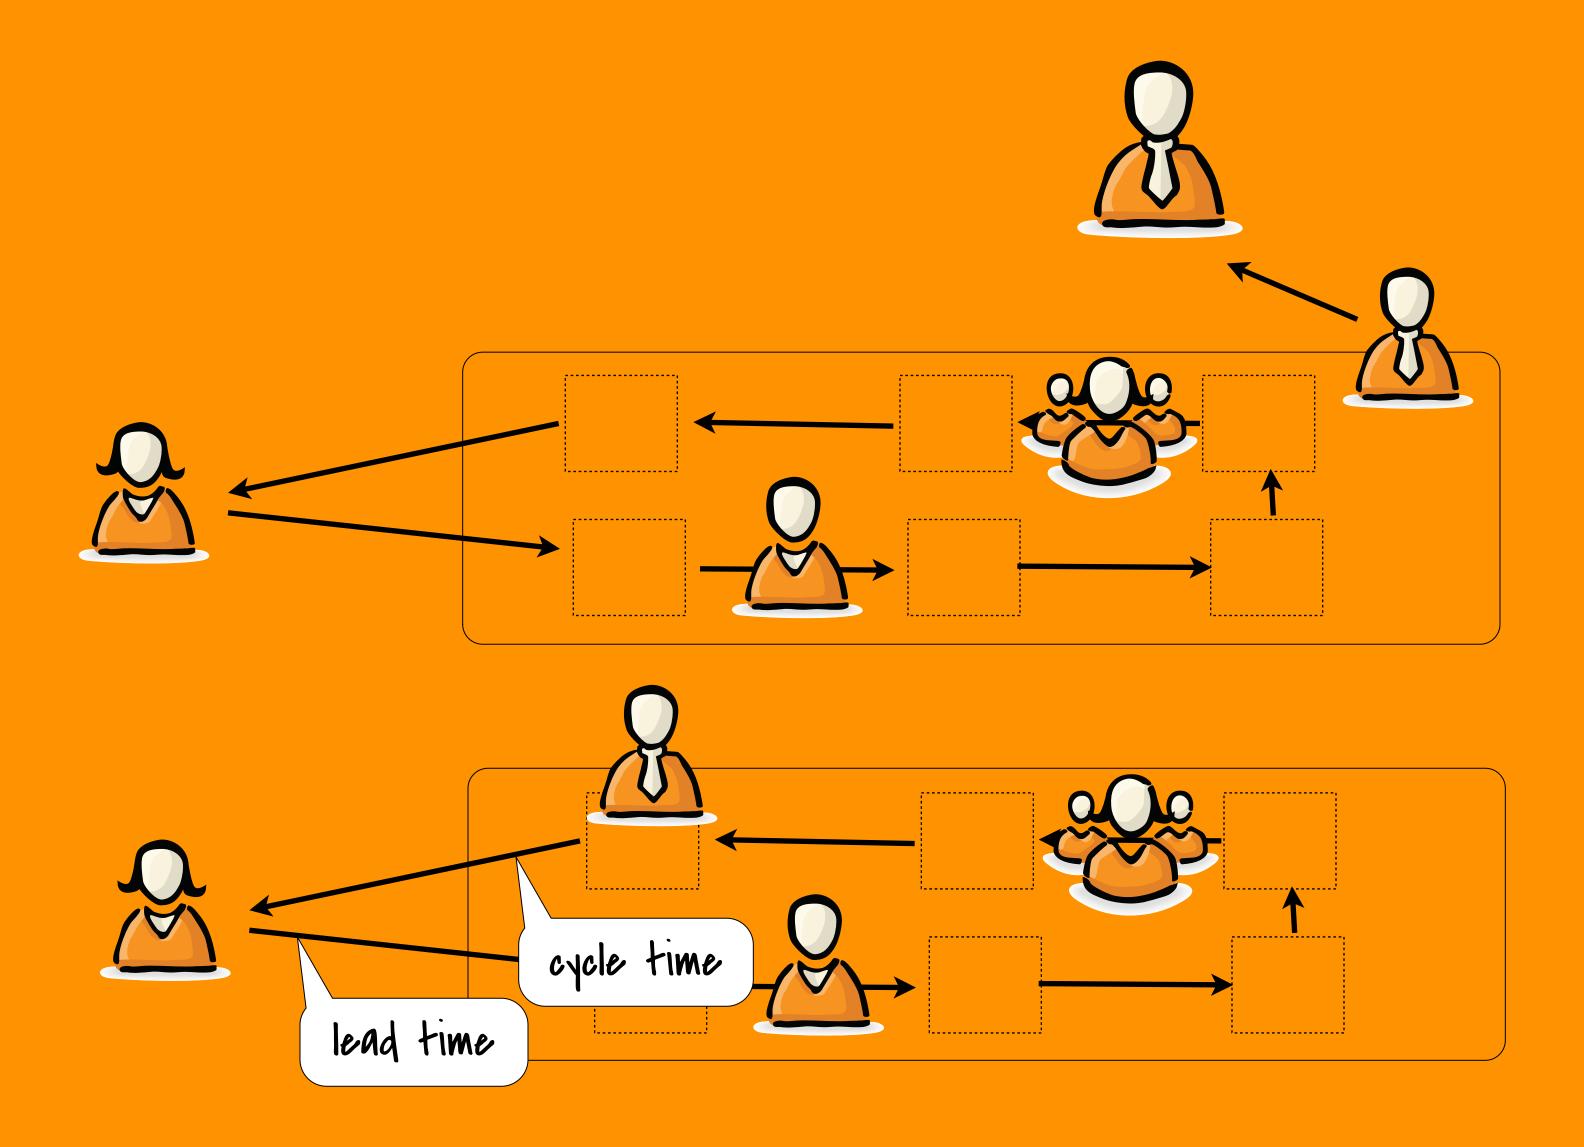

#### TEAM

#### TEAM

- CODE FEATURES, NO FRAMEWORK

- INTRINSIC MOTIVATION
- MMF, DISCOVER HOW USERS USE
- NO TASKS, LOTS OF CONTEXT

- CODE FEATURES, NO FRAMEWORK
- SLACK FOR EARLY ROI

- INTRINSIC MOTIVATION
- MMF, DISCOVER HOW USERS USE
- NO TASKS, LOTS OF CONTEXT

- CODE FEATURES, NO FRAMEWORK
- SLACK FOR EARLY ROI
- BUILD QUALITY IN

IN ORDER TO <benefit>
AS A <role>
I WANT <feature>

- IS A DEVELOPMENT METHODOLOGY
- MAKES TEAMS GO FASTER
- SAVES COSTS
- IS ABOUT EFFICIENCY
- NEEDS TO BE EMBEDDED IN THE ORGANIZATION