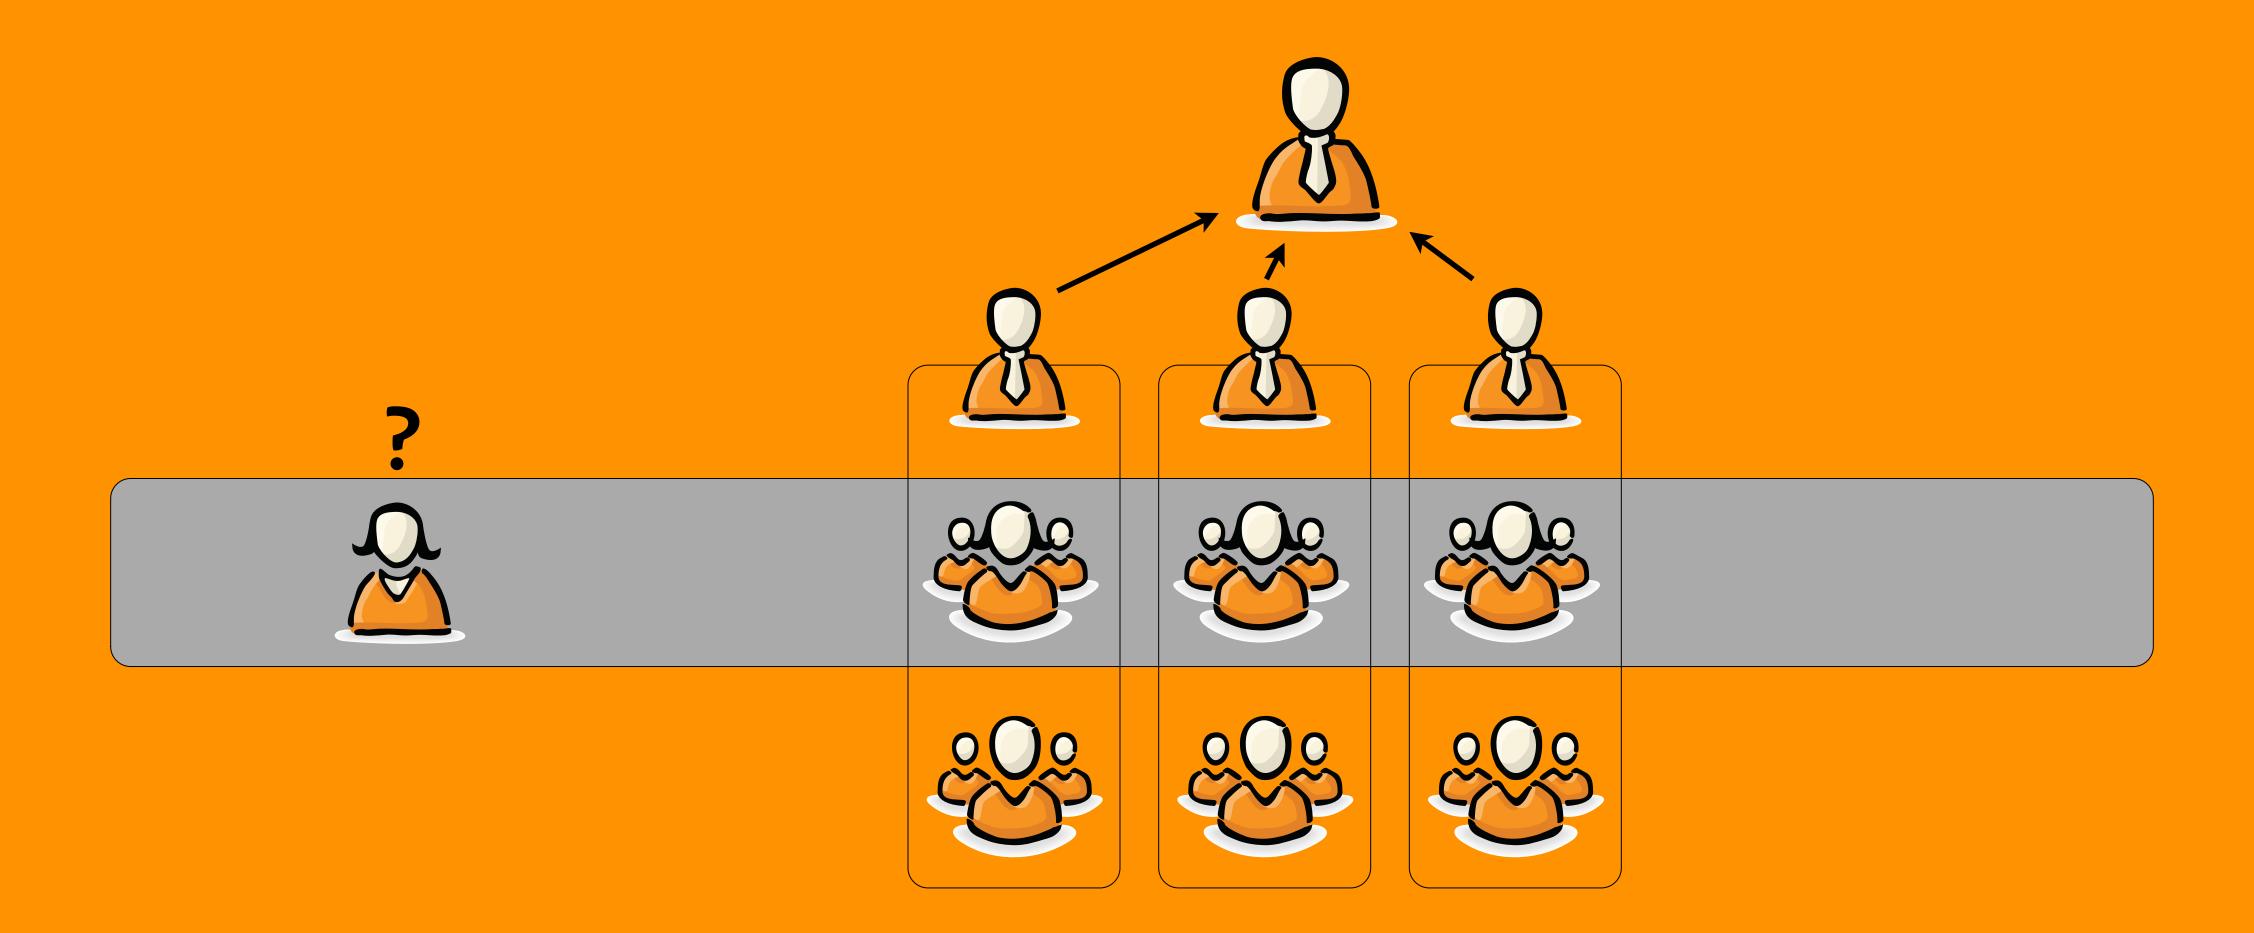

8.50% | 76.50% | 74.70% | 1.18%     | 0.21%    |
| CO - Continental Airlines | 411,105   | 72.95%     | 76.54%           | 81.40%       | 80.70% | 78.90% | 76.90% | 0.92%     | 0.35%    |
| NW - Northwest Airlines   | 480,382   | 71.23%     | 79.02%           | 83.90%       | 84.00% | 81.50% | 79.20% | 2.04%     | 0.13%    |
| UA - United Airlines      | 594,488   | 69.90%     | 74.79%           | 82.70%       | 82.10% | 81.50% | 79.30% | 2.28%     | 0.10%    |
| UA - United Airlines      | 594,488   | 69.90%     | 74.79%           | 82.70%       | 82.10% | 81.50% | 79.30% | 2.28%     | 0.10%    |
| NW - Northwest Airlines   | 480,382   | Copyright© | 2009 Poppendieck | k.LLC        | 84.00% | 81.50% | 79.20% | 2.04%     | 0.13%    |























### MBA in 5 min.



















































### PRODUCT OWNER

- INTRINSIC MOTIVATION

- INTRINSIC MOTIVATION
- MMF, DISCOVER HOW USERS USE

- INTRINSIC MOTIVATION
- MMF, DISCOVER HOW USERS USE
- NO TASKS, LOTS OF CONTEXT

#### PRODUCT OWNER

- INTRINSIC MOTIVATION
- MMF, DISCOVER HOW USERS USE
- NO TASKS, LOTS OF CONTEXT

#### TEAM

### PRODUCT OWNER

- INTRINSIC MOTIVATION
- MMF, DISCOVER HOW USERS USE
- NO TASKS, LOTS OF CONTEXT

#### TEAM

- CODE FEATURES, NO FRAMEWORK

- INTRINSIC MOTIVATION
- MMF, DISCOVER HOW USERS USE
- NO TASKS, LOTS OF CONTEXT

- CODE FEATURES, NO FRAMEWORK
- SLACK FOR EARLY ROI

- INTRINSIC MOTIVATION
- MMF, DISCOVER HOW USERS USE
- NO TASKS, LOTS OF CONTEXT

- CODE FEATURES, NO FRAMEWORK
- SLACK FOR EARLY ROI
- BUILD QUALITY IN

IN ORDER TO <benefit>
AS A <role>
I WANT