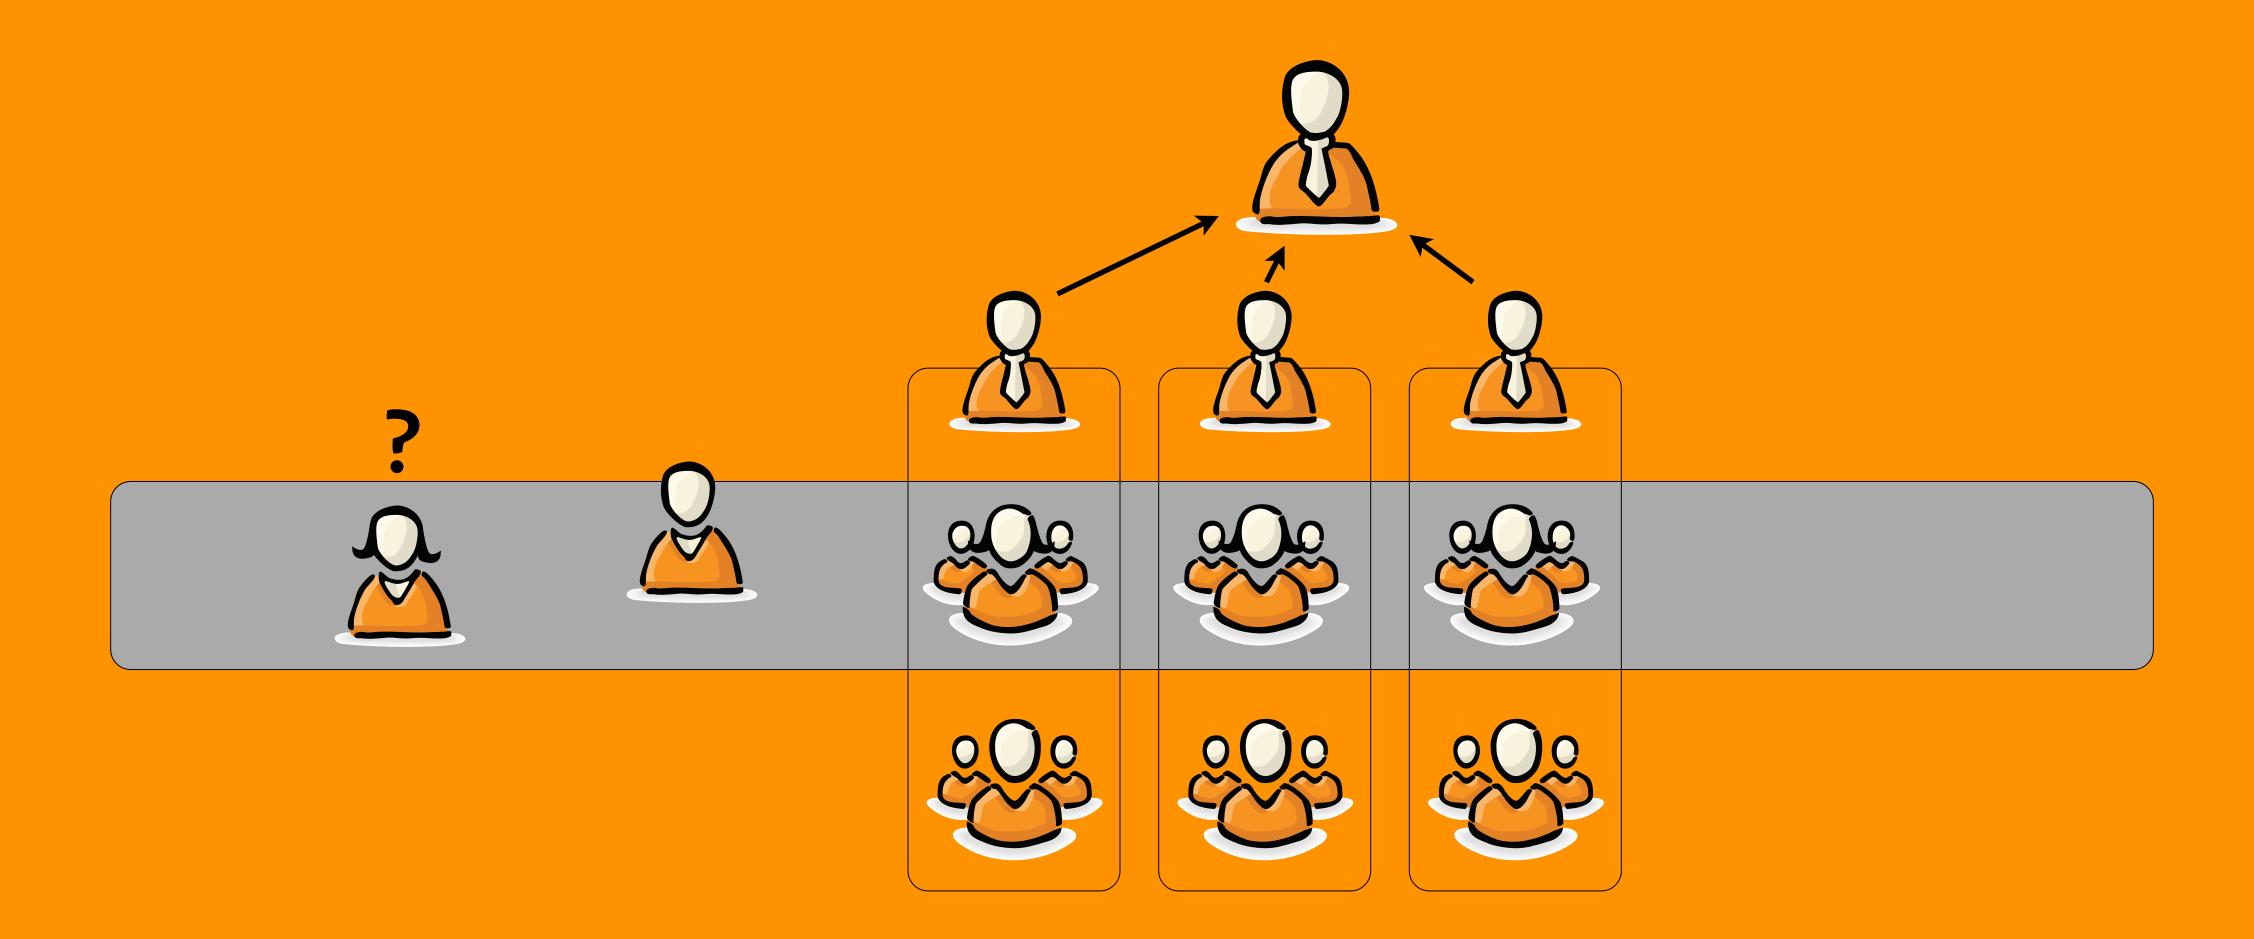

#### TEAM

#### TEAM

- CODE FEATURES, NO FRAMEWORK

- INTRINSIC MOTIVATION
- MMF, DISCOVER HOW USERS USE
- NO TASKS, LOTS OF CONTEXT

- CODE FEATURES, NO FRAMEWORK
- SLACK FOR EARLY ROI

- INTRINSIC MOTIVATION
- MMF, DISCOVER HOW USERS USE
- NO TASKS, LOTS OF CONTEXT

- CODE FEATURES, NO FRAMEWORK
- SLACK FOR EARLY ROI
- BUILD QUALITY IN

IN ORDER TO <benefit>
AS A <role>
I WANT <feature>

- IS A DEVELOPMENT METHODOLOGY
- MAKES TEAMS GO FASTER
- SAVES COSTS
- IS ABOUT EFFICIENCY
- NEEDS TO BE EMBEDDED IN THE ORGANIZATION