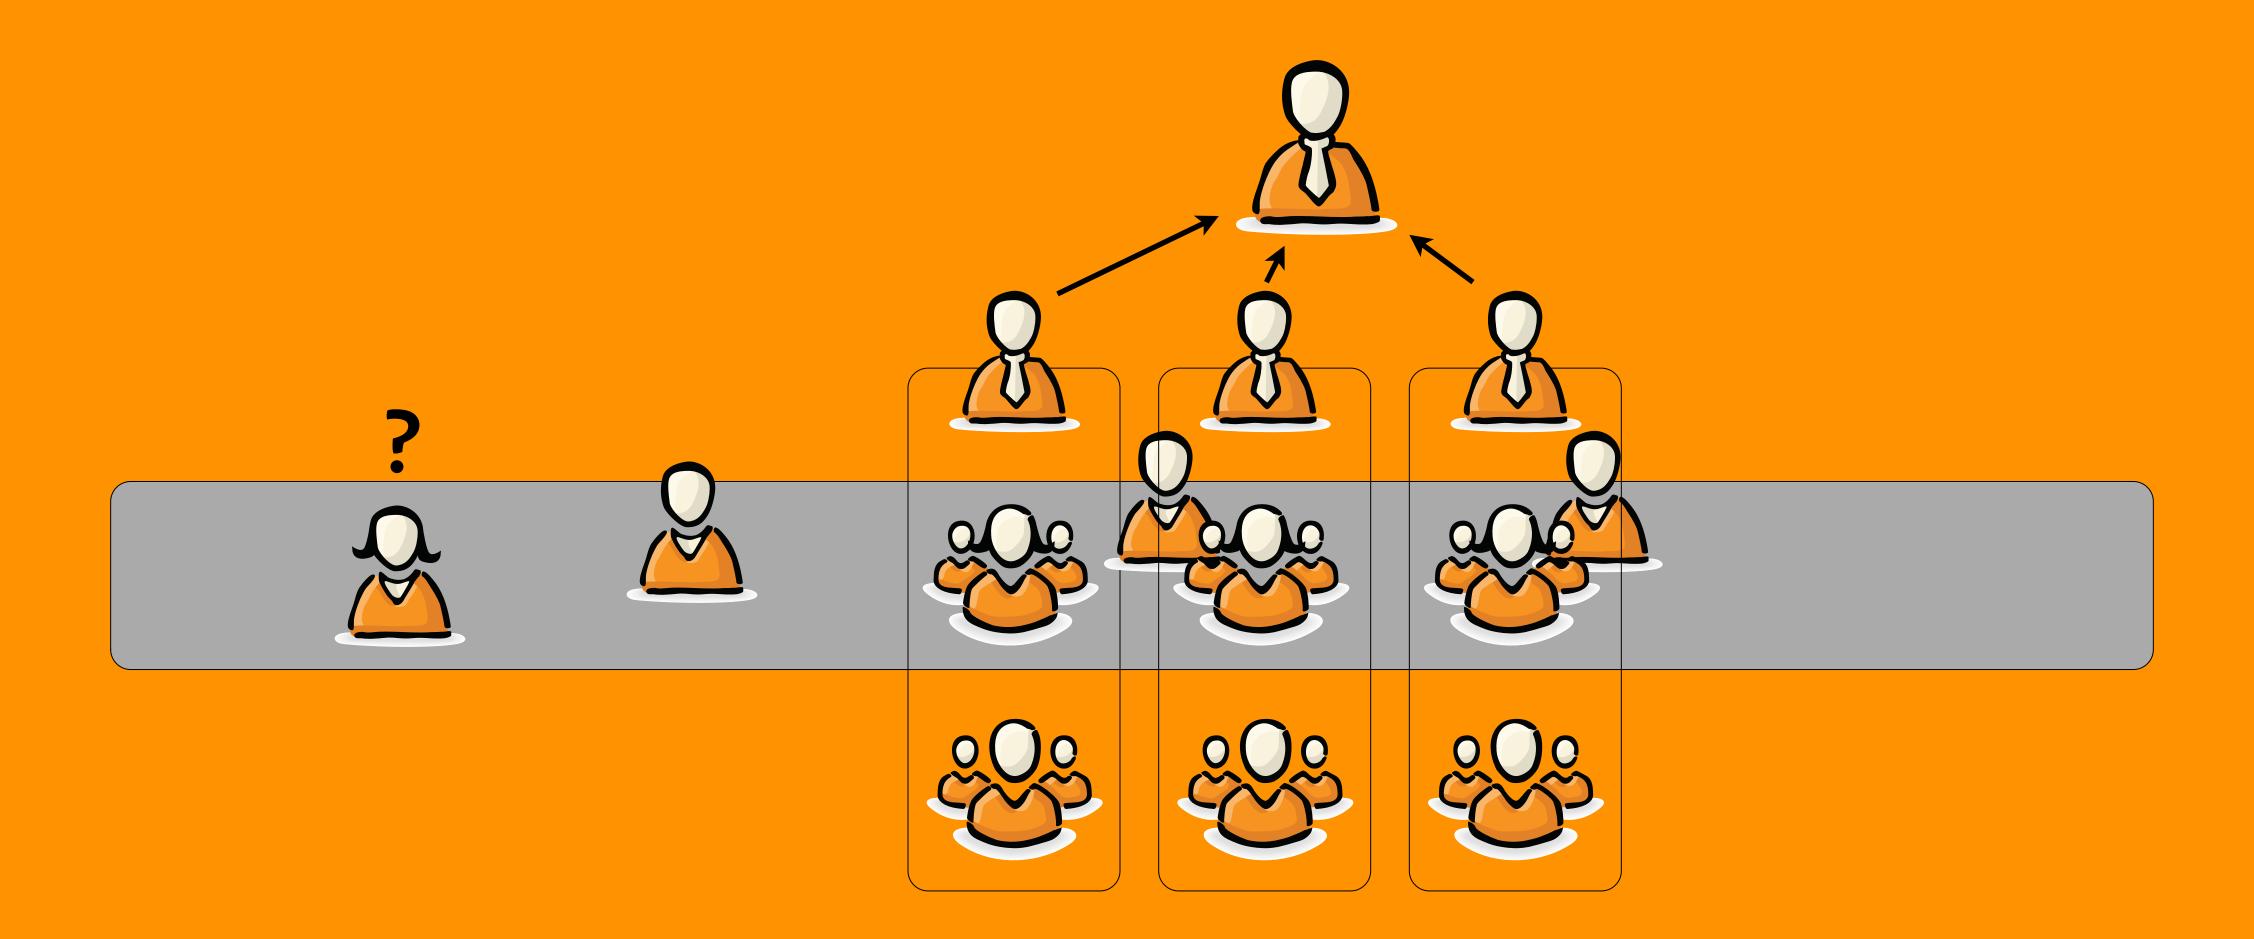

#### TEAM

#### TEAM

- CODE FEATURES, NO FRAMEWORK

- INTRINSIC MOTIVATION
- MMF, DISCOVER HOW USERS USE
- NO TASKS, LOTS OF CONTEXT

- CODE FEATURES, NO FRAMEWORK
- SLACK FOR EARLY ROI

- INTRINSIC MOTIVATION
- MMF, DISCOVER HOW USERS USE
- NO TASKS, LOTS OF CONTEXT

- CODE FEATURES, NO FRAMEWORK
- SLACK FOR EARLY ROI
- BUILD QUALITY IN

IN ORDER TO <benefit>
AS A <role>
I WANT <feature>

- IS A DEVELOPMENT METHODOLOGY
- MAKES TEAMS GO FASTER
- SAVES COSTS
- IS ABOUT EFFICIENCY
- NEEDS TO BE EMBEDDED IN THE ORGANIZATION