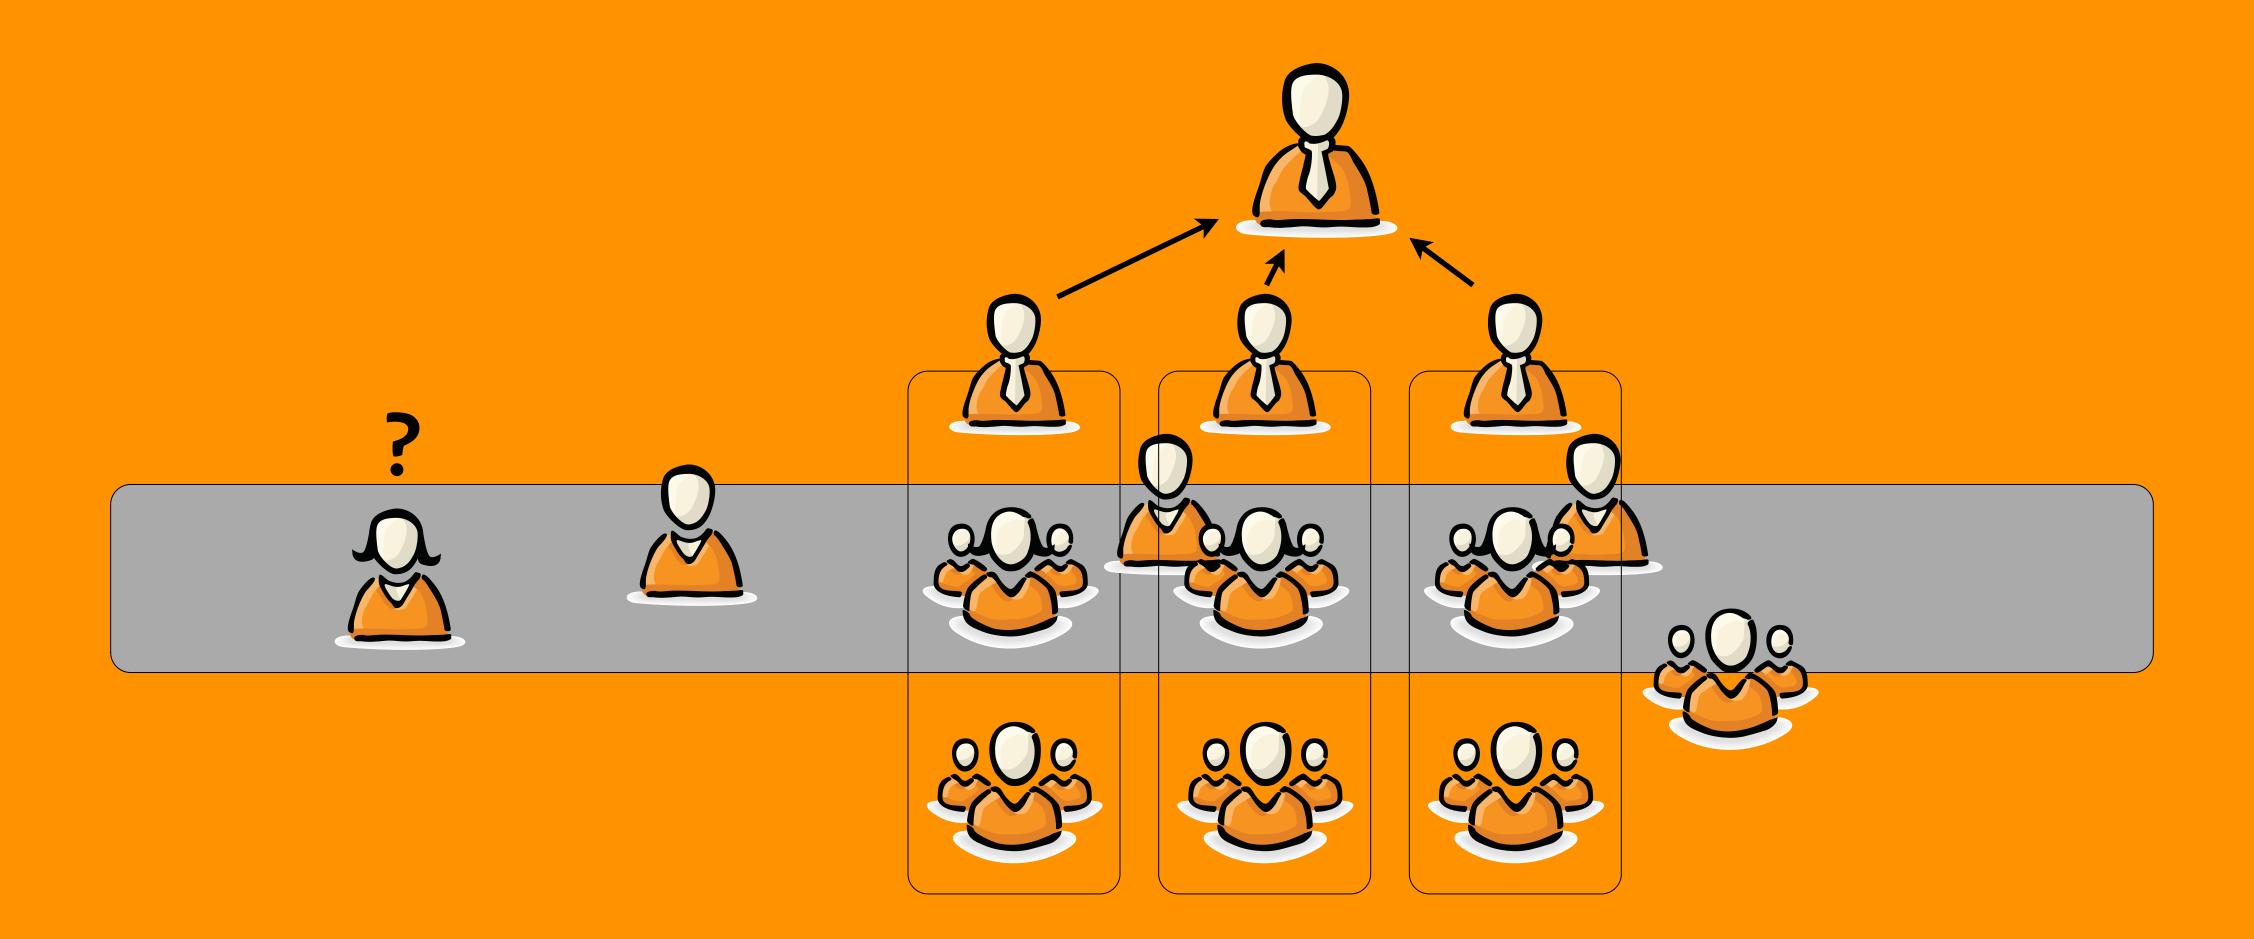

#### TEAM

#### TEAM

- CODE FEATURES, NO FRAMEWORK

- INTRINSIC MOTIVATION
- MMF, DISCOVER HOW USERS USE
- NO TASKS, LOTS OF CONTEXT

- CODE FEATURES, NO FRAMEWORK
- SLACK FOR EARLY ROI

- INTRINSIC MOTIVATION
- MMF, DISCOVER HOW USERS USE
- NO TASKS, LOTS OF CONTEXT

- CODE FEATURES, NO FRAMEWORK
- SLACK FOR EARLY ROI
- BUILD QUALITY IN

IN ORDER TO <benefit>
AS A <role>
I WANT <feature>

- IS A DEVELOPMENT METHODOLOGY
- MAKES TEAMS GO FASTER
- SAVES COSTS
- IS ABOUT EFFICIENCY
- NEEDS TO BE EMBEDDED IN THE ORGANIZATION