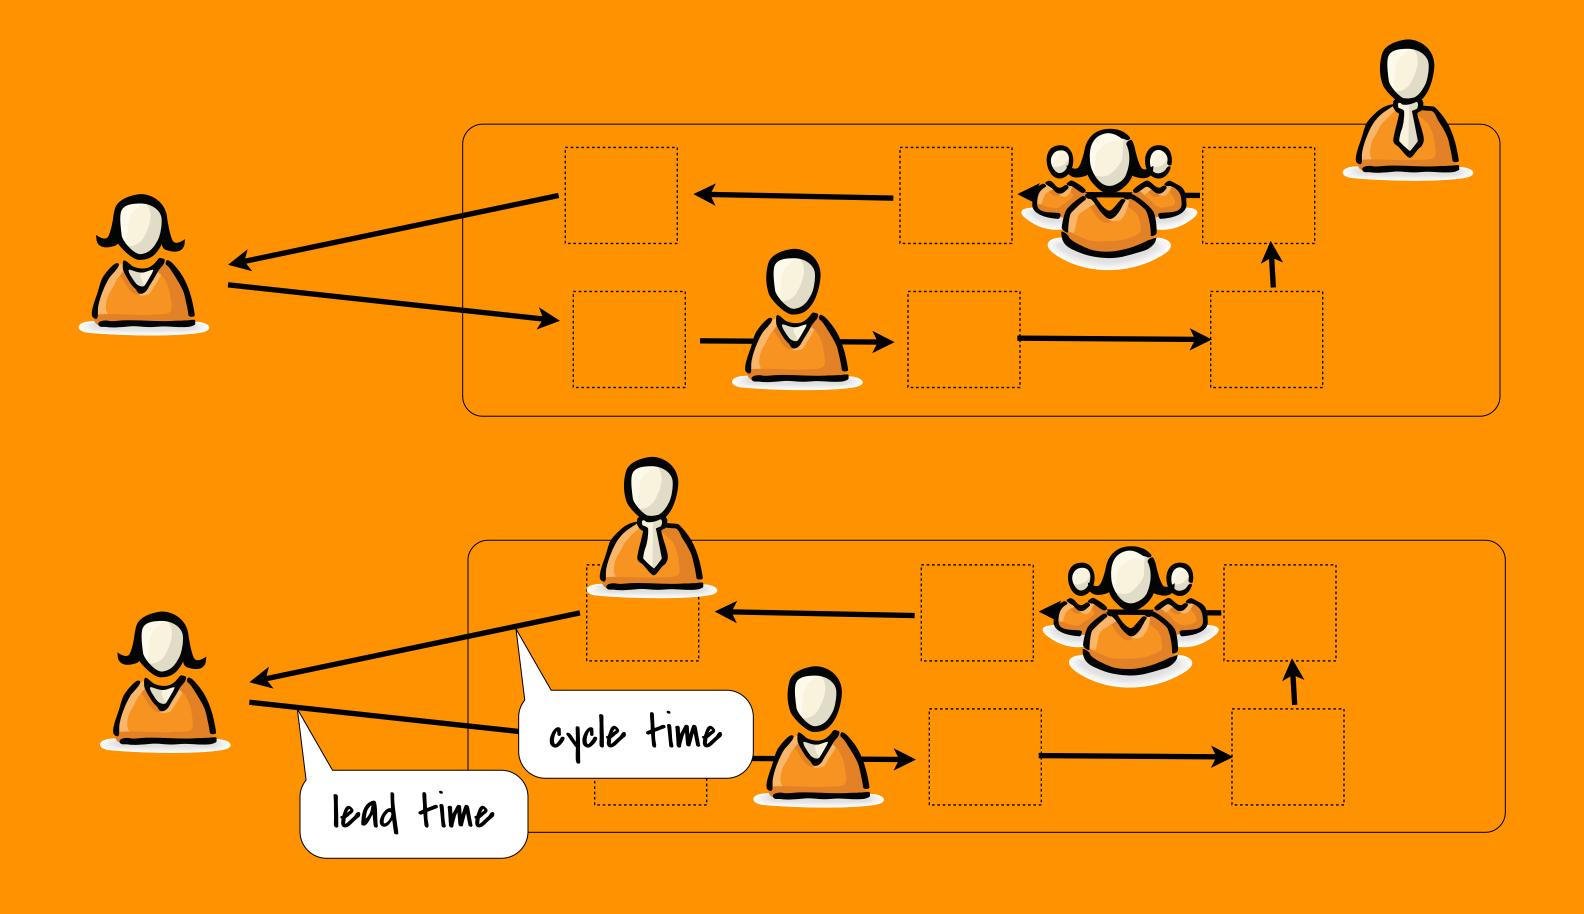

#### TEAM

#### TEAM

- CODE FEATURES, NO FRAMEWORK

- INTRINSIC MOTIVATION
- MMF, DISCOVER HOW USERS USE
- NO TASKS, LOTS OF CONTEXT

- CODE FEATURES, NO FRAMEWORK
- SLACK FOR EARLY ROI

- INTRINSIC MOTIVATION
- MMF, DISCOVER HOW USERS USE
- NO TASKS, LOTS OF CONTEXT

- CODE FEATURES, NO FRAMEWORK
- SLACK FOR EARLY ROI
- BUILD QUALITY IN

IN ORDER TO <benefit>
AS A <role>
I WANT <feature>

- IS A DEVELOPMENT METHODOLOGY
- MAKES TEAMS GO FASTER
- SAVES COSTS
- IS ABOUT EFFICIENCY
- NEEDS TO BE EMBEDDED IN THE ORGANIZATION