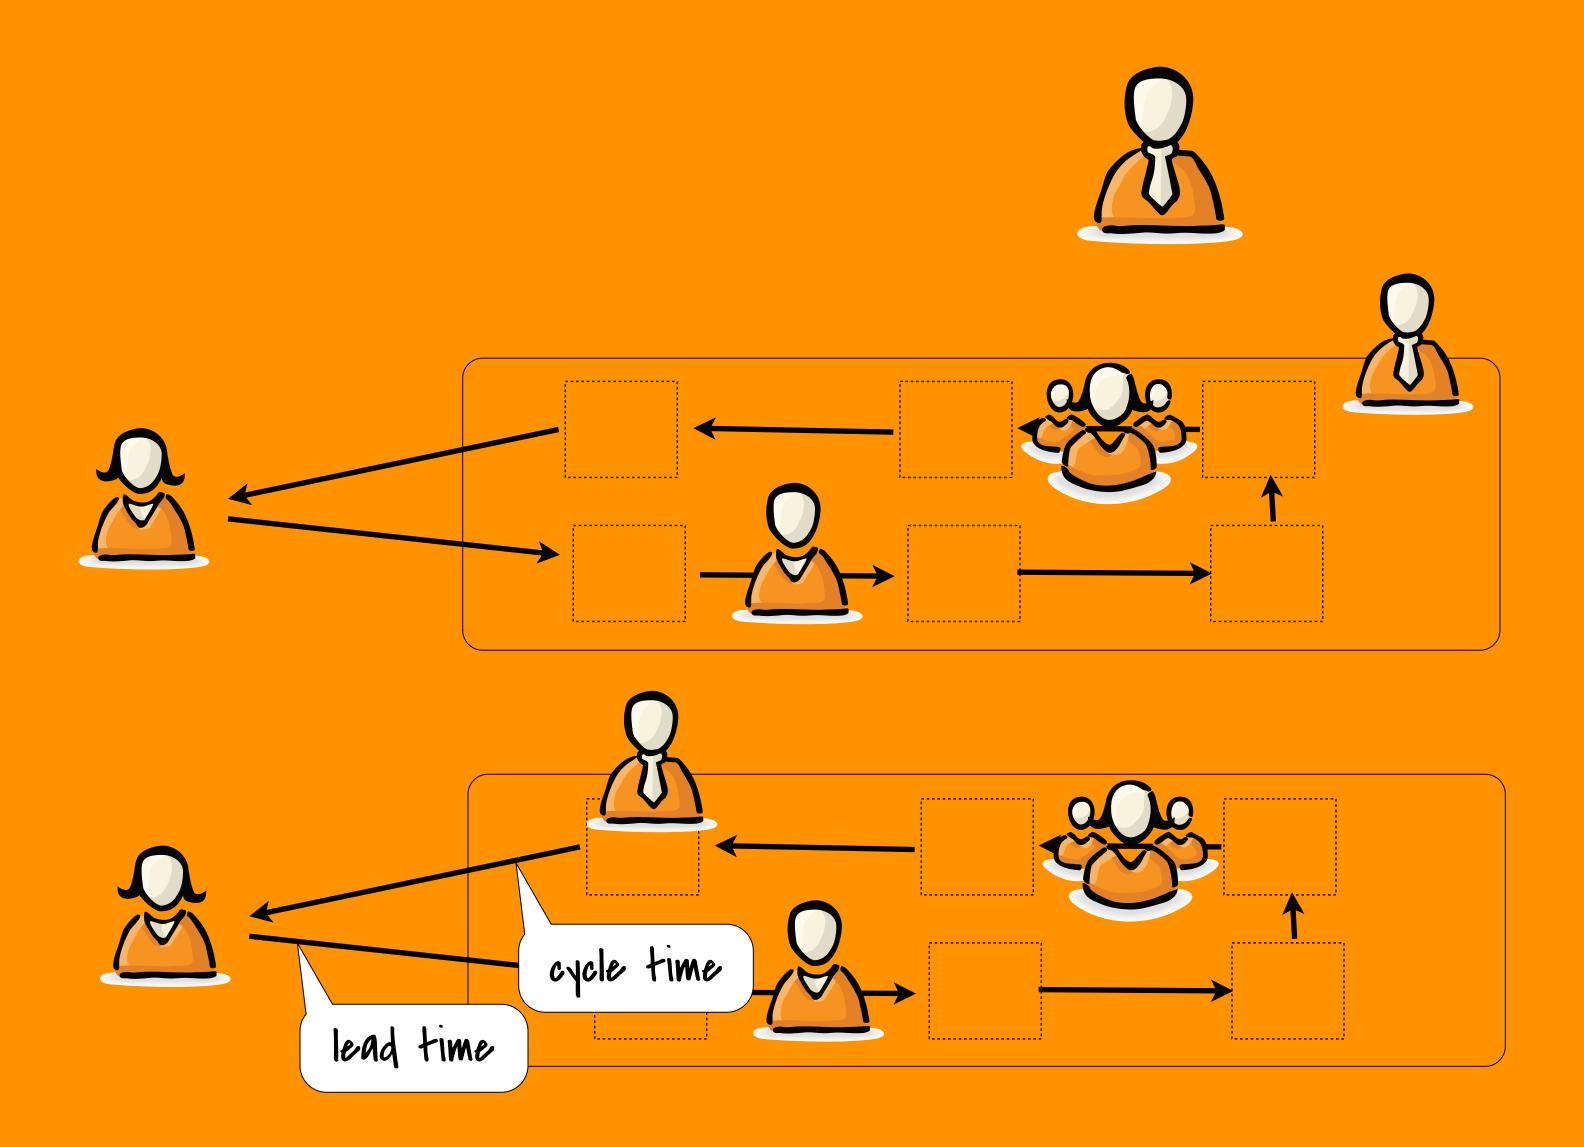

#### TEAM

#### TEAM

- CODE FEATURES, NO FRAMEWORK

- INTRINSIC MOTIVATION
- MMF, DISCOVER HOW USERS USE
- NO TASKS, LOTS OF CONTEXT

- CODE FEATURES, NO FRAMEWORK
- SLACK FOR EARLY ROI

- INTRINSIC MOTIVATION
- MMF, DISCOVER HOW USERS USE
- NO TASKS, LOTS OF CONTEXT

- CODE FEATURES, NO FRAMEWORK
- SLACK FOR EARLY ROI
- BUILD QUALITY IN

IN ORDER TO <benefit>
AS A <role>
I WANT <feature>

- IS A DEVELOPMENT METHODOLOGY
- MAKES TEAMS GO FASTER
- SAVES COSTS
- IS ABOUT EFFICIENCY
- NEEDS TO BE EMBEDDED IN THE ORGANIZATION