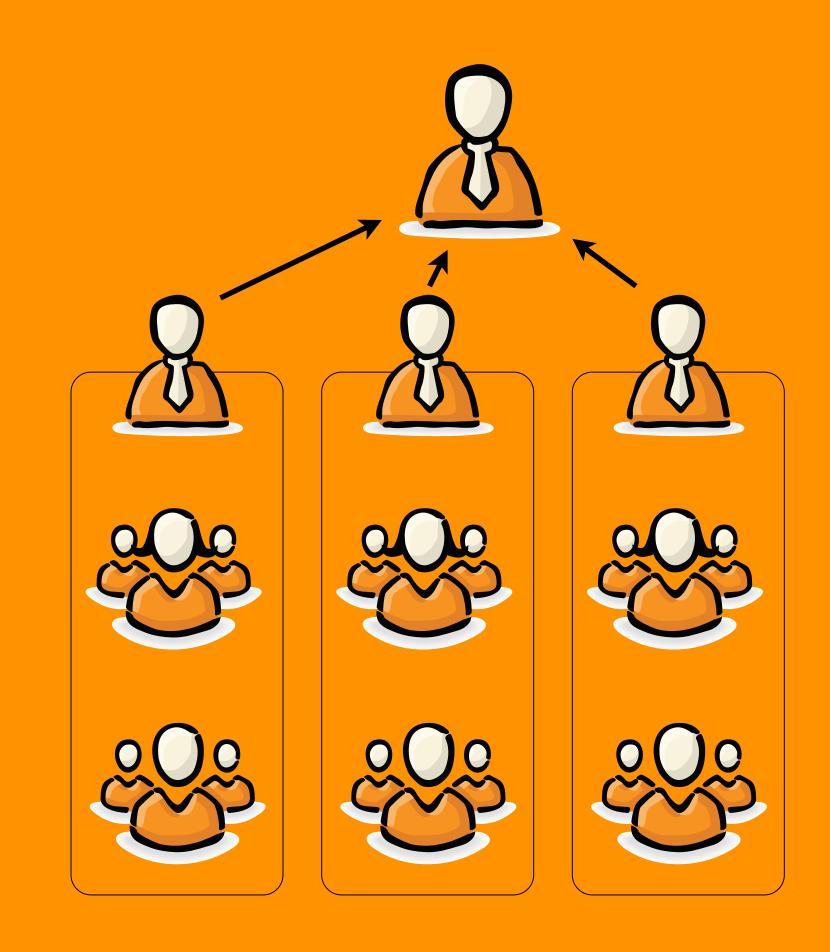

### PRODUCT OWNER

- INTRINSIC MOTIVATION

- INTRINSIC MOTIVATION
- MMF, DISCOVER HOW USERS USE

- INTRINSIC MOTIVATION
- MMF, DISCOVER HOW USERS USE
- NO TASKS, LOTS OF CONTEXT

#### PRODUCT OWNER

- INTRINSIC MOTIVATION
- MMF, DISCOVER HOW USERS USE
- NO TASKS, LOTS OF CONTEXT

### PRODUCT OWNER

- INTRINSIC MOTIVATION
- MMF, DISCOVER HOW USERS USE
- NO TASKS, LOTS OF CONTEXT