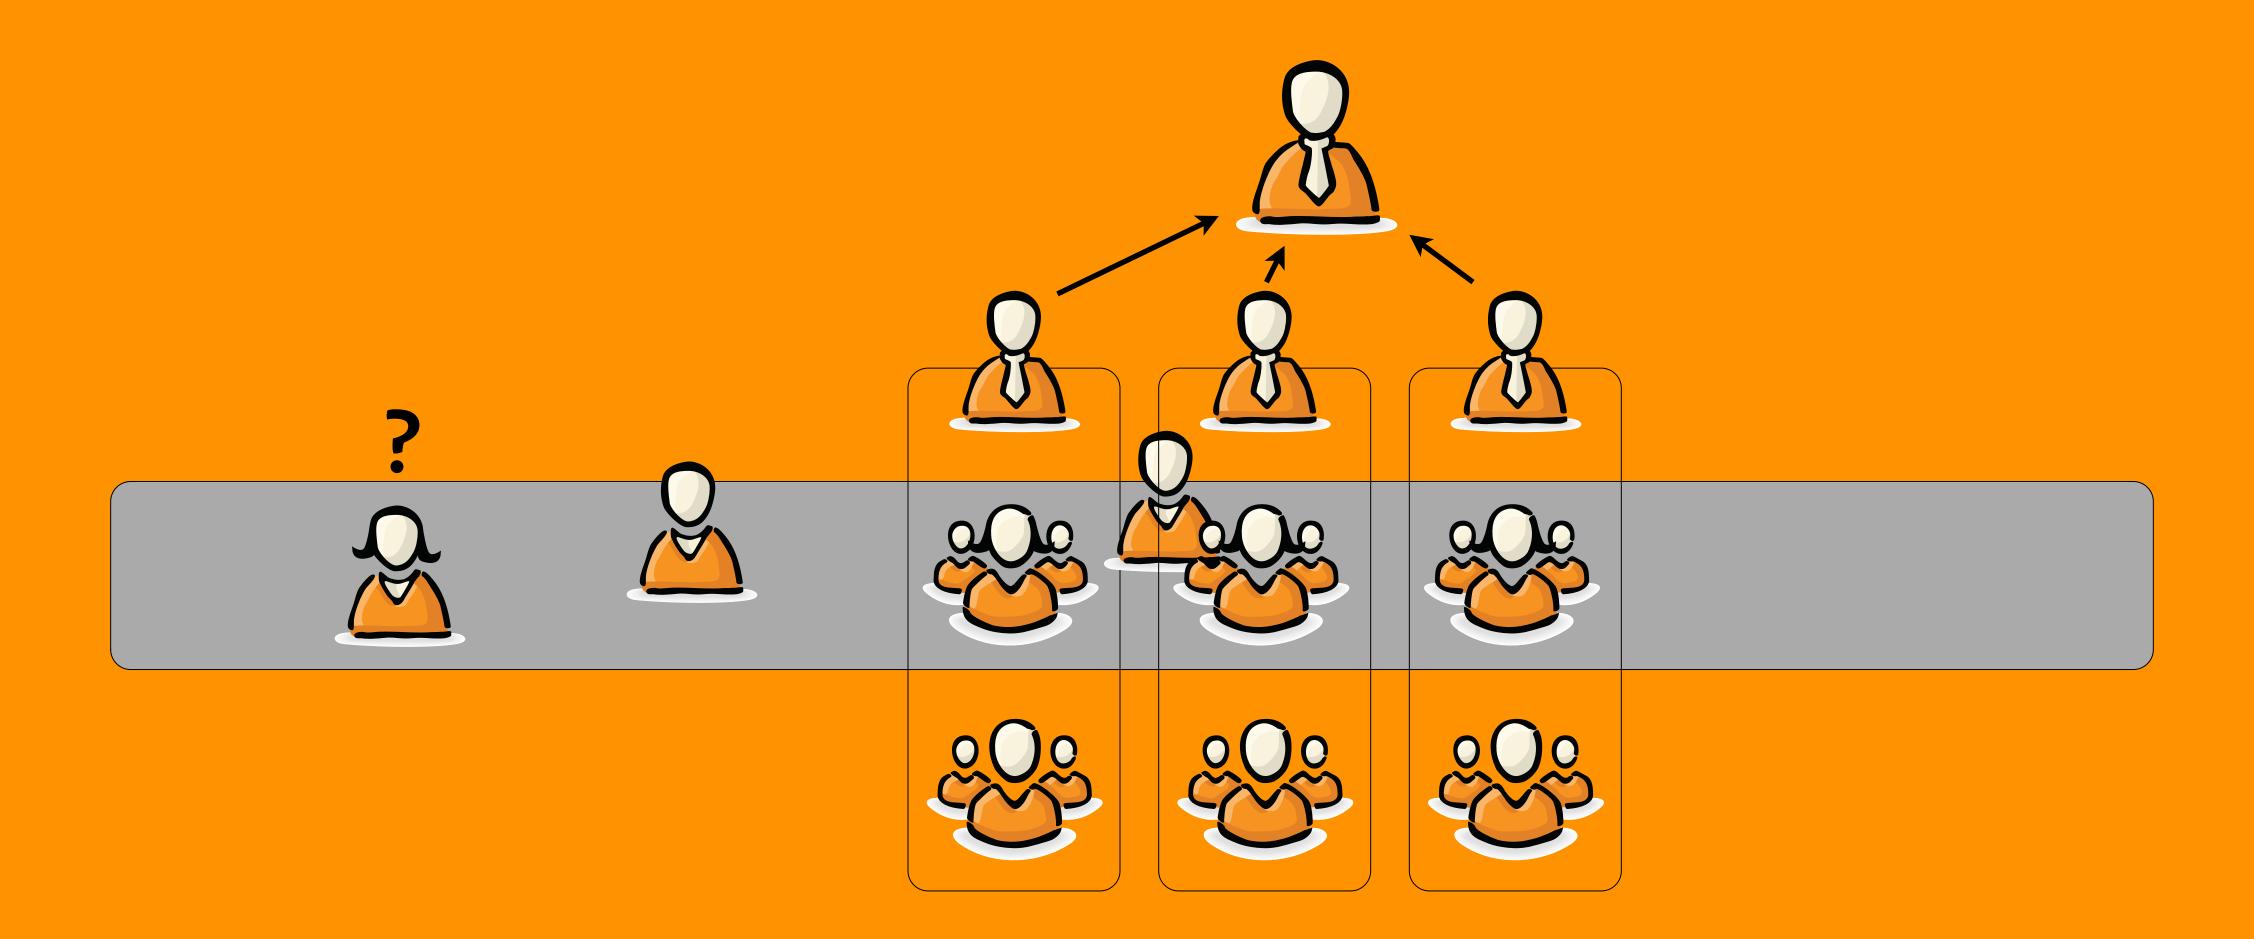

#### TEAM

#### TEAM

- CODE FEATURES, NO FRAMEWORK

- INTRINSIC MOTIVATION
- MMF, DISCOVER HOW USERS USE
- NO TASKS, LOTS OF CONTEXT

- CODE FEATURES, NO FRAMEWORK
- SLACK FOR EARLY ROI

- INTRINSIC MOTIVATION
- MMF, DISCOVER HOW USERS USE
- NO TASKS, LOTS OF CONTEXT

- CODE FEATURES, NO FRAMEWORK
- SLACK FOR EARLY ROI
- BUILD QUALITY IN

IN ORDER TO <benefit>
AS A <role>
I WANT <feature>

- IS A DEVELOPMENT METHODOLOGY
- MAKES TEAMS GO FASTER
- SAVES COSTS
- IS ABOUT EFFICIENCY
- NEEDS TO BE EMBEDDED IN THE ORGANIZATION